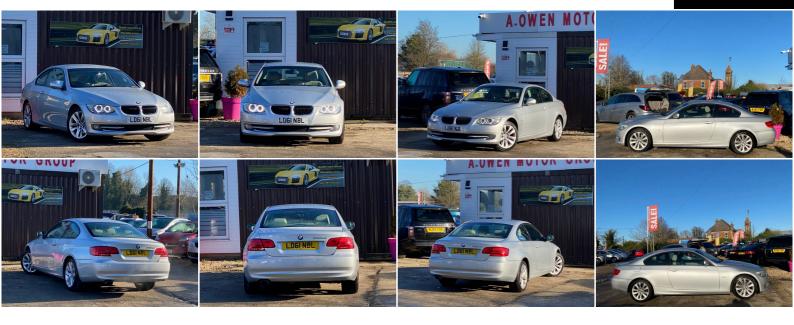

## **BMW 3 Series**

2.0 320d SE 2dr

+++NEW MOT+FRESH SERVICE+++

2011

**DIESEL** 

**MANUAL** 

**SILVER** 

117,000 MILES

## **DESCRIPTION**

FULLY HPI CHECKED, 1 YEAR MOT, 2 KEEPERS, FRESH SERVICE WILL BE PROVIDED, NATIONWIDE DELIVERY CAN BE ARRANGED, NATIONWIDE WARRANTY INCLUDED, LOVELY TO DRIVE AND FIRST TO SEE WILL BUY