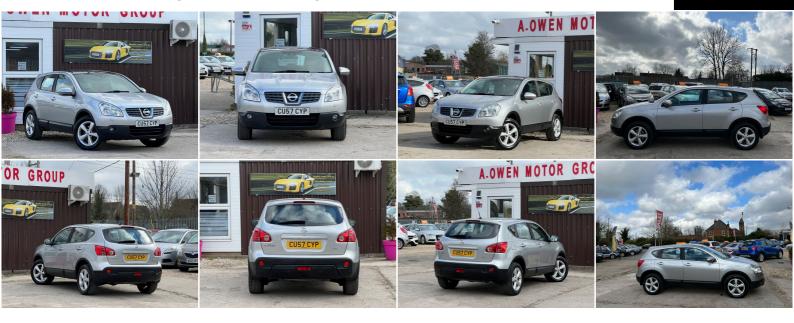

## Nissan Qashqai

1.5 dCi Tekna 2WD 5dr

+++NEW MOT+FRESH SERVICE+++

2007

**DIESEL** 

**MANUAL** 

**SILVER** 

97,000 MILES

## **DESCRIPTION**

EXCELLENT CONDITION, FULLY HPI CHECKED, 1 YEAR MOT, FRESH SERVICE WILL BE PROVIDED, NATIONWIDE DELIVERY CAN BE ARRANGED, NATIONWIDE WARRANTY INCLUDED, LOVELY TO DRIVE AND FIRST TO SEE WILL BUY