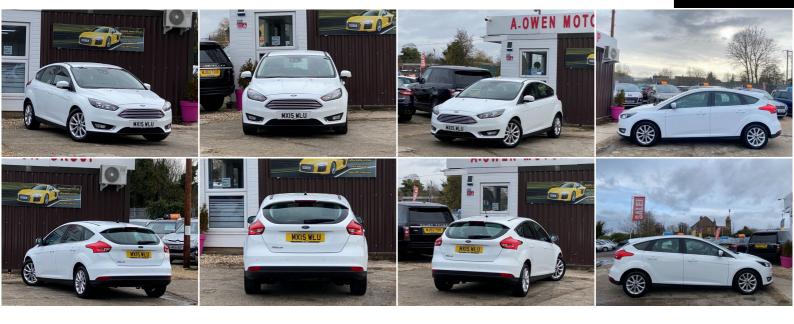

## **Ford Focus**

1.6 TDCi Titanium (s/s) 5dr

+++LONG MOT+++

2015

**DIESEL** 

**MANUAL** 

WHITE

169,000 MILES

## **DESCRIPTION**

EXCELLENT CONDITION, FULLY HPI CHECKED, MOT TILL 26/09/2022, 2 KEEPERS, 2 KEYS SUPPLIED, SERVICE HISTORY INCLUDING A FRESH SERVICE, RECENT CAM BELT AND WATER PUMP, NATIONWIDE DELIVERY CAN BE ARRANGED, NATIONWIDE WARRANTY INCLUDED, LOVELY TO DRIVE AND FIRST TO SEE WILL BUY