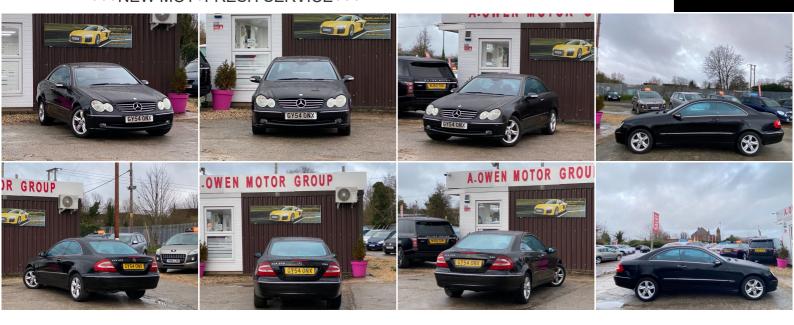

## A. OWEN MOTOR GROUP

**Mercedes-Benz CLK** 2.7 CLK270 CDI Avantgarde 2dr +++NEW MOT+FRESH SERVICE+++

2004

**AUTOMATIC** 

2,685CC

## DESCRIPTION

EXCELLENT CONDITION, FULLY HPI CHECKED, 1 YEAR MOT,2 KEEPERS, 2 KEYS SUPPLIED, SERVICE HISTORY INCLUDING A FRESH SERVICE, NATIONWIDE DELIVERY CAN BE ARRANGED, NATIONWIDE WARRANTY INCLUDED, LOVELY TO DRIVE AND FIRST TO SEE WILL BUY