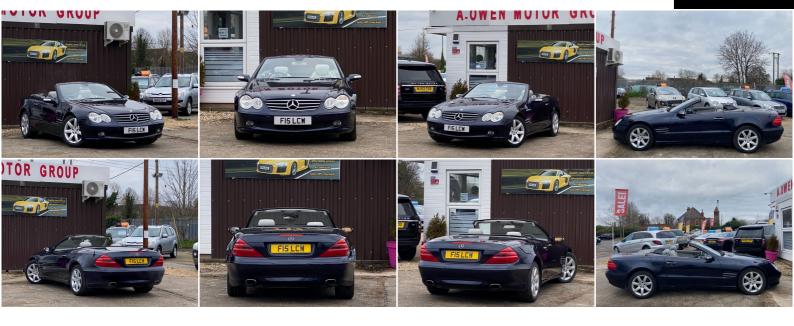

## Mercedes-Benz SL Class

3.7 SL350 2dr

+++FULL SERVICE HISTORY+++

2004

**PETROL** 

**AUTOMATIC** 

**BLUE** 

92,500 MILES

## **DESCRIPTION**

EXCELLENT CONDITION, FULLY HPI CHECKED, MOT TILL 28/02/2023, 2 KEYS SUPPLIED, FULL SERVICE HISTORY, NATIONWIDE DELIVERY CAN BE ARRANGED, NATIONWIDE WARRANTY INCLUDED, LOVELY TO DRIVE AND FIRST TO SEE WILL BUY