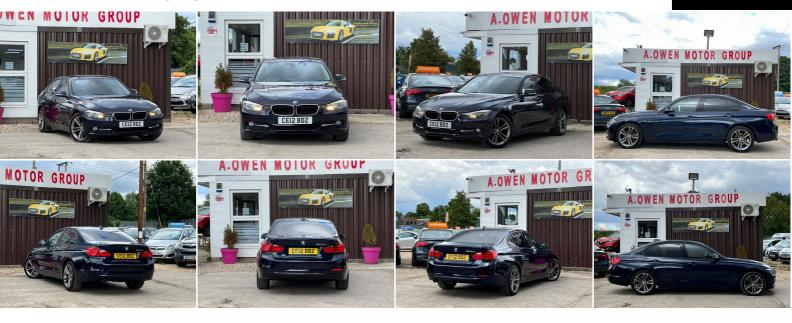

## **BMW 3 Series**

2.0 320d Sport (s/s) 4dr

+++FREE 6 MONTHS WARRANTY+++

2012

**DIESEL** 

**MANUAL** 

**BLUE** 

114,000 MILES

## **DESCRIPTION**

FREE 6 MONTHS WARRANTY, EXCELLENT CONDITION, FULLY HPI CHECKED, MOT TILL 20/01/2023, 1 KEEPER, 2 KEYS SUPPLIED, NATIONWIDE DELIVERY CAN BE ARRANGED, NATIONWIDE WARRANTY INCLUDED, LOVELY TO DRIVE AND FIRST TO SEE WILL BUY