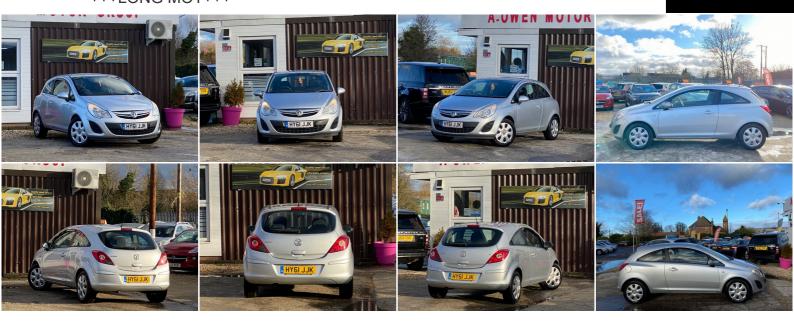

## Vauxhall Corsa 1.2 16V Exclusiv 3dr +++LONG MOT+++

£2,695

**PETROL** 

**MANUAL** 

90,800 MILES

1,229CC

## **DESCRIPTION**

EXCELLENT CONDITION, FULLY HPI CHECKED, MOT TILL 19/09/2022, 1 KEEPER, FRESH SERVICE WILL BE PROVIDED, NATIONWIDE DELIVERY CAN BE ARRANGED, NATIONWIDE WARRANTY INCLUDED, LOVELY TO DRIVE AND FIRST TO SEE WILL BUY

## **SOME FEATURES**

- √ 15in Steel Wheels with Flush Covers √ 60/40 Split-Folding Rear Seat Back √ 7 Speakers
- ✓ Anti-lock Braking System (ABS) with Emergency Brake Assist (EBA) ✓ Body-Colour Bumpers
- √ CD 30 MP3 CD Player with MP3 Format/Stereo Radio with Auxiliary-In Socket 
  √ Centre Rear Seat Belt
- ✓ Child-Proof Locks on Rear Doors ✓ Daytime Running Lights ✓ Digital Clock with Automatic RDS Time Adjustment
- ✓ Drag Torque Control ✓ Drinks Holder in Centre Console ✓ Drivers Dual-Stage Airbag ✓ Electrical Accessory Socket
- ✓ Electrically Operated Front Windows with Safety Autoreverse and One-Touch Facility
- ✓ Electronic Brakeforce Distribution (EBD) with Cornering Brake Control (CBC) ✓ Electronic Engine Deadlock Immobiliser
- ✓ Front Passengers Dual-Stage Airbag with Deactivation Switch for Front Passengers Airbag
  ✓ Front Passengers Underseat Storage Tray
- √ Heated Rear Window 
  √ Height-Adjustable Front Seat Head Restraints and Adjustable Outer Rear Seat Head Restraints
- √ High-Level Led Centre Brake Light 
  √ Intermittent Rear Window Wash/Wipe
- ✓ ISOFIX Child Seat Restraint System for Outer Rear Seats Incorporating Top Tether ✓ Lowered Suspension