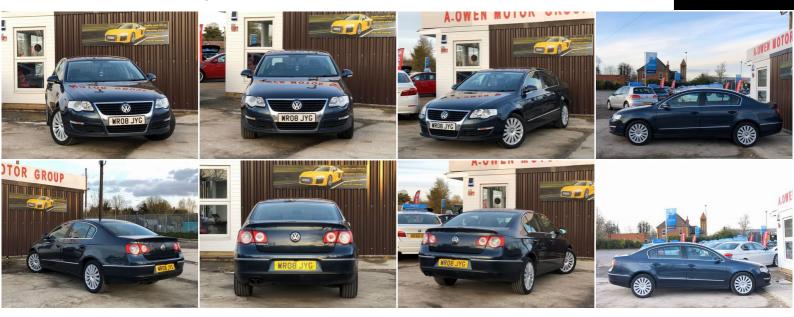

## Volkswagen Passat 2.0 TDI CR Highline DSG 4dr +++FREE 24 MONTHS WARRANTY+++

DIESEL

1,968CC

## DESCRIPTION

2008

FREE 24 MONTHS WARRANTY, EXCELLENT CONDITION, FULL SERVICE HISTORY INCLUDING CAM BELT, WE OFFER LOW RATE FINANCE WITH ZERO DEPOSIT, FULLY HPI CHECKED, MOT TILL 03/09/2020, LOVELY TO DRIVE AND FIRST TO SEE WILL BUY