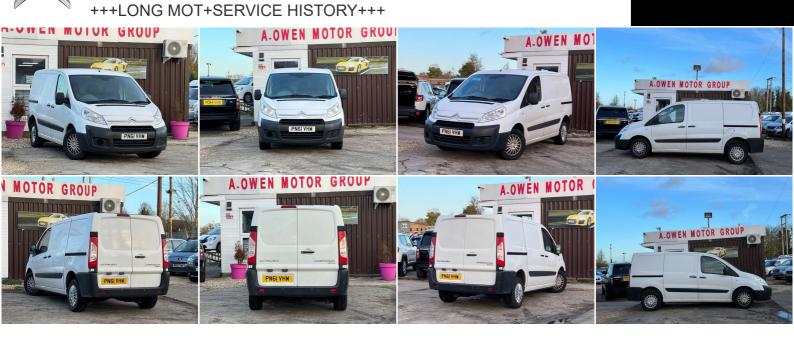

## A. OWEN MOTOR GROUP

**Citroen Dispatch** 

1.6 1000 HDi Enterprise L1 H1 5dr

2011

DIESEL

WHITE

163,000 MILES

1,560CC

## DESCRIPTION

FULLY HPI CHECKED, MOT TILL 12/03/2024 NO ADVISORY, 2 KEYS SUPPLIED, 2 KEEPERS, SERVICE HISTORY, CAM BELT DONE, NATIONWIDE DELIVERY CAN BE ARRANGED, NATIONWIDE WARRANTY CAN BE ARRANGED, LOVELY TO DRIVE AND FIRST TO SEE WILL BUY, PX WELCOME