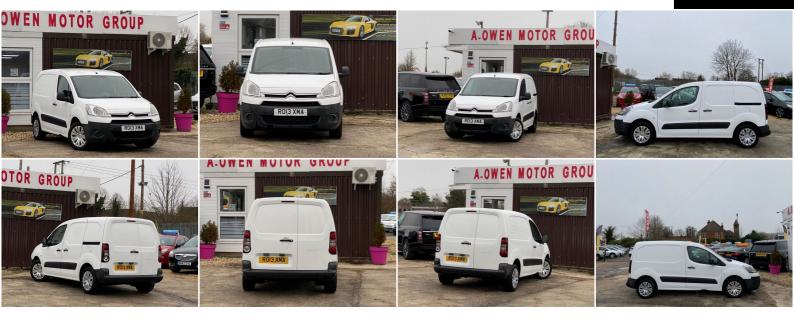

## Citroen Berlingo

1.6 HDi L1 625 Enterprise Panel Van SWB 5dr

+++NEW MOT+FRESH SERVICE+++

2013

DIESEL

**MANUAL** 

130,000 MILES

1,560CC

## **DESCRIPTION**

FULLY HPI CHECKED, 1 YEAR MOT, 1 KEEPER, 2 KEYS SUPPLIED, FRESH SERVICE WILL BE PROVIDED, NATIONWIDE DELIVERY CAN BE ARRANGED, LOVELY TO DRIVE AND FIRST TO SEE WILL BUY

## **SOME FEATURES**

✓ Air Conditioning ✓ Connecting Box ✓ Electric Adjustable and Heated Door Mirrors ✓ Enterprise Pack

√ Hard Plastic Floor Protection in Load Compartment 
√ Nearside Sliding Side Load Door 
√ Rear Parking Sensor 
√ Super Plus Pack