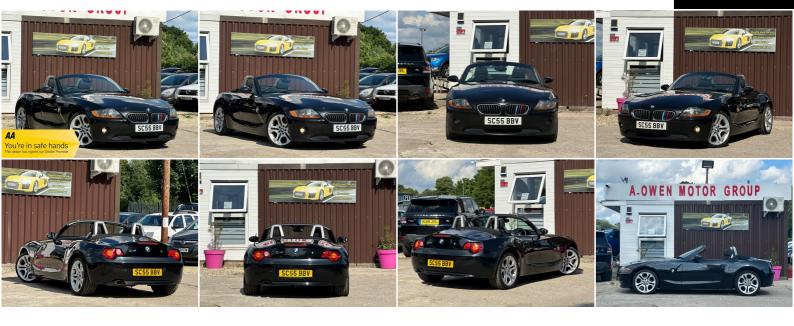

## **BMW Z4**

2.0i SE Euro 4 2dr

+++LONG MOT+SERVICE HISTORY+++

SOLD

MANUAL

115,000 MILES

1,995CC

## **DESCRIPTION**

FULLY HPI CHECKED, MOT TILL 04/09/2024, SERVICE HISTORY, MANUALLY OPERATED ROOF, 1 YEAR AA BREAKDOWN COVER, 5-DAYS DRIVE AWAY INSURANCE (SUBJECT TO APPLICATION), NATIONWIDE DELIVERY CAN BE ARRANGED AND NATIONWIDE WARRANTY. For more cars visit our website: https://aowenmotors.co.uk/

LOVELY TO DRIVE AND FIRST TO SEE WILL BUY, PX WELCOME