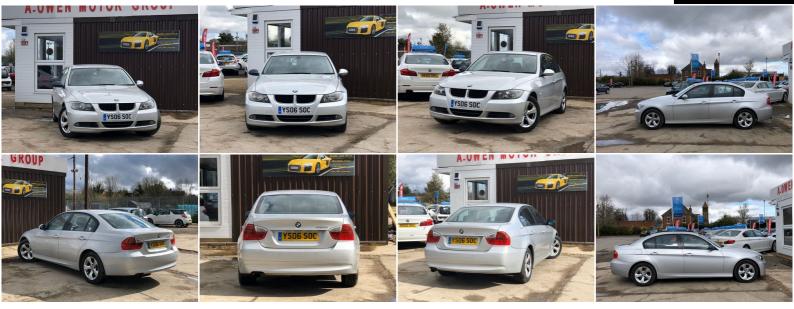

## **BMW 3 Series**

2.0 320i SE 4dr +++EXCELLENT CONDITION+++

## DESCRIPTION

EXCELLENT CONDITION, WE OFFER LOW RATE FINANCE WITH ZERO DEPOSIT, FULLY HPI CHECKED, 1 KEEPER, 2 REMOTE KEYS, MOT TILL 16/09/2020, LOVELY TO DRIVE AND FIRST TO SEE WILL BUY