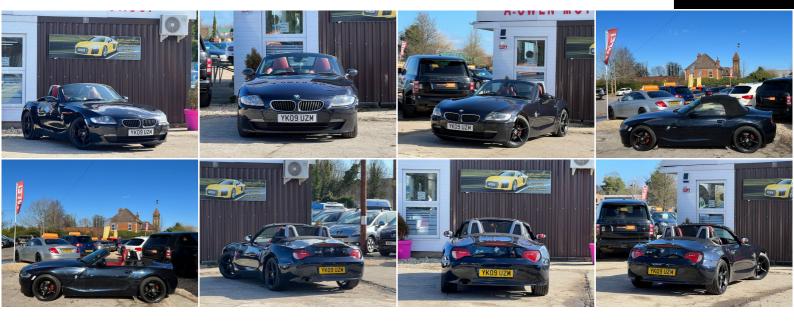

## **BMW Z4**2.0i Edition Sport 2dr +++LONG MOT+++

SOLD

2009

**PETROL** 

**MANUAL** 

**BLACK** 

82,000 MILES

1,995CC

## **DESCRIPTION**

EXCELLENT CONDITION, FULLY HPI CHECKED, MOT TILL 23/09/2022, 2 KEYS SUPPLIED, SERVICE HISTORY, NATIONWIDE DELIVERY CAN BE ARRANGED, NATIONWIDE WARRANTY INCLUDED, LOVELY TO DRIVE AND FIRST TO SEE WILL BUY