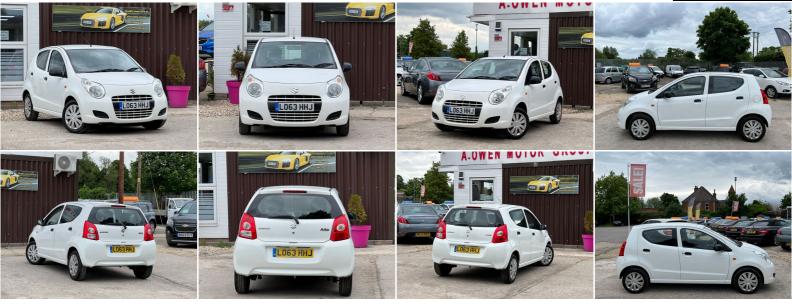

# SOLD

2014

996CC

### DESCRIPTION

FULLY HPI CHECKED, MOT TILL 29/03/2023, 1 KEEPER, 2 KEYS SUPPLIED, SERVICE HISTORY, NATIONWIDE DELIVERY CAN BE ARRANGED, NATIONWIDE WARRANTY INCLUDED, LOVELY TO DRIVE AND FIRST TO SEE WILL BUY