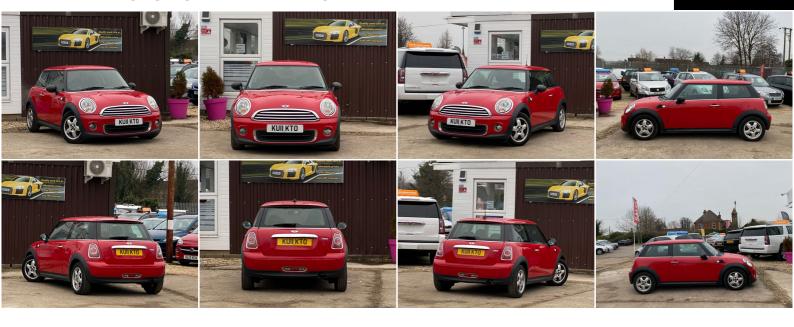

## **MINI Hatch**

1.6 One (Pepper) 3dr

+++LONG MOT+FRESH SERVICE+++

√ Tyre Pressure Control 
√ Upholstery Cloth

**PETROL** 

**MANUAL** 

103,000 MILES

1,598CC

## **DESCRIPTION**

EXCELLENT CONDITION, FULLY HPI CHECKED, MOT TILL 22/11/2022, 2 KEYS SUPPLIED, SERVICE HISTORY INCLUDING A FRESH SERVICE, NATIONWIDE DELIVERY CAN BE ARRANGED, NATIONWIDE WARRANTY INCLUDED, LOVELY TO DRIVE AND FIRST TO SEE WILL BUY

## **SOME FEATURES**

✓ Adjustable Steering Column/Wheel
 ✓ Air Bag Driver
 ✓ Air Bag Passenger
 ✓ Air Bag Side
 ✓ Alarm
 ✓ Anti-Lock Brakes
 ✓ Ashtray/Lighter
 ✓ Cup Holder
 ✓ Electric Windows (Front)
 ✓ Electronic Brake Force Distribution
 ✓ Electronic Stability Programme
 ✓ Extra Storage
 ✓ Grab Handles
 ✓ Head Air Bags
 ✓ Head Restraints
 ✓ Heated Rear Screen
 ✓ Interior World Carbon Black
 ✓ PEPPER Pack
 ✓ Power Socket
 ✓ Power-Assisted Steering
 ✓ Seat - ISOFIX Anchorage Point (Two Seats - Rear)
 ✓ Seat Belt Pre-Tensioners
 ✓ Speakers
 ✓ Sun Visor
 ✓ Third Brake Light