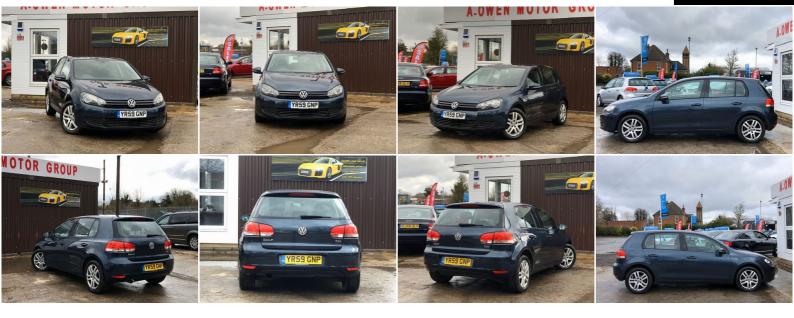

## Volkswagen Golf Plus

1.6 TDI SE 5dr

+++ COVID-19 FREE DELIVERY +++

2009

**DIESEL** 

**MANUAL** 

**BLUE** 

94,000 MILES

## **DESCRIPTION**

CORONA ANNOUNCEMENT - UpdateWe take the health and well being of our staff and customers very seriously. A.Owen is open monitoring the situation regarding Covid-19 and is taking all appropriate measures. We can bring the car to you. If you're interested in any of our vehicles please get in touch with us as a member of staff will be more than happy to assist you with a personalised video of any of our vehicles. We are currently offering nationwide delivery and we are also able to organise finance remotely. Discount available for NHS staff and key workers Thanks in Advance A.Owen Motor Group FREE 24 MONTHS WARRANTY, EXCELLENT CONDITION, SERVICE HISTORY, WE OFFER LOW RATE FINANCE WITH ZERO DEPOSIT, FULLY HPI CHECKED, 2 REMOTE KEYS, 1 YEAR MOT, LOVELY TO DRIVE AND FIRST TO SEE WILL BUY