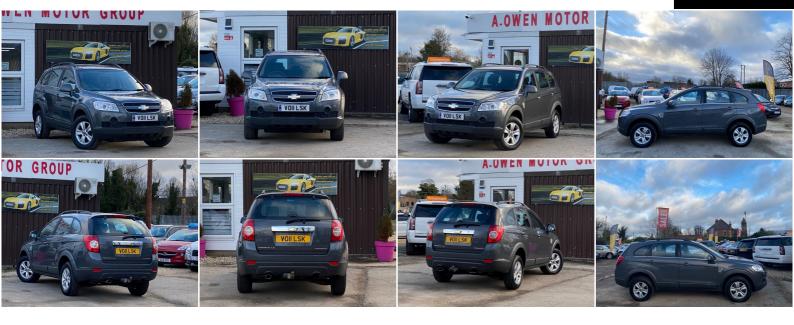

## **Chevrolet Captiva**

2.0 VCDi LS 5dr

+++NEW MOT+FRESH SERVICE+++

2011

DIESEL

**MANUAL** 

**GREY** 

103,000 MILES

## **DESCRIPTION**

EXCELLENT CONDITION, FULLY HPI CHECKED, 1 YEAR MOT, 1 KEEPER, 2 KEYS SUPPLIED, SERVICE HISTORY INCLUDING A FRESH SERVICE, NATIONWIDE DELIVERY CAN BE ARRANGED, NATIONWIDE WARRANTY INCLUDED, LOVELY TO DRIVE AND FIRST TO SEE WILL BUY