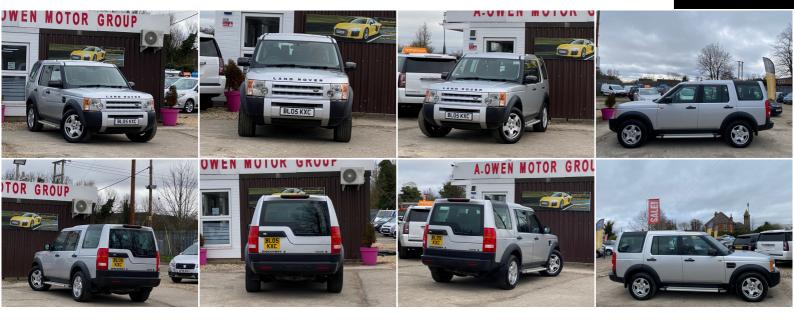

## **Land Rover Discovery 3**

2.7 TD V6 S 5dr

+++NEW MOT+FRESH SERVICE+++

2005

DIESEL

**AUTOMATIC** 

**SILVER** 

158,000 MILES

## **DESCRIPTION**

EXCELLENT CONDITION, FULLY HPI CHECKED, 1 YEAR MOT, 2 KEYS SUPPLIED, SERVICE HISTORY AND A FRESH SERVICE WILL BE PROVIDED, NATIONWIDE DELIVERY CAN BE ARRANGED, NATIONWIDE WARRANTY INCLUDED, LOVELY TO DRIVE AND FIRST TO SEE WILL BUY

## **SOME FEATURES**

✓ 4 Corner Air Suspension with Terrain Response ✓ Adjustable Steering Column/Wheel ✓ Air Bag Driver ✓ Air Bag Passenger

✓ Air Bag Side ✓ Air-Conditioning (Automatic) ✓ Alarm ✓ Alloy Wheels (18in) ✓ Anti-Lock Brakes ✓ Automatic Climate Control