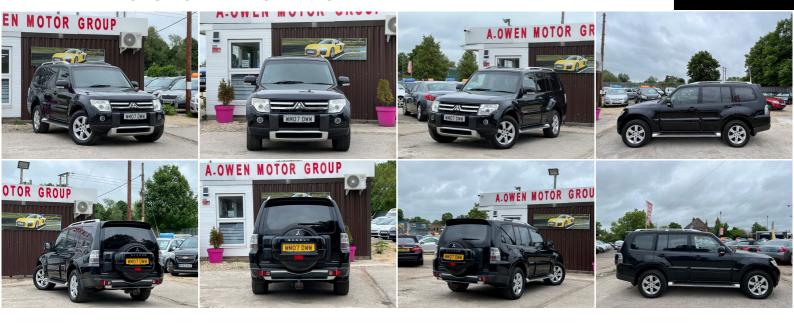

## Mitsubishi Shogun

3.2 DI-DC Elegance Auto 4WD 5dr LWB

+++LONG MOT+SERVICE HISTORY+++

2007

DIESEL

**AUTOMATIC** 

**BLACK** 

144,200 MILES

## **DESCRIPTION**

EXCELLENT CONDITION, FULLY HPI CHECKED, MOT TILL 21/02/2023, SERVICE HISTORY, NEW GEARBOX AND FRESH SERVICE JUST DONE, NATIONWIDE DELIVERY CAN BE ARRANGED, NATIONWIDE WARRANTY INCLUDED, LOVELY TO DRIVE AND FIRST TO SEE WILL BUY