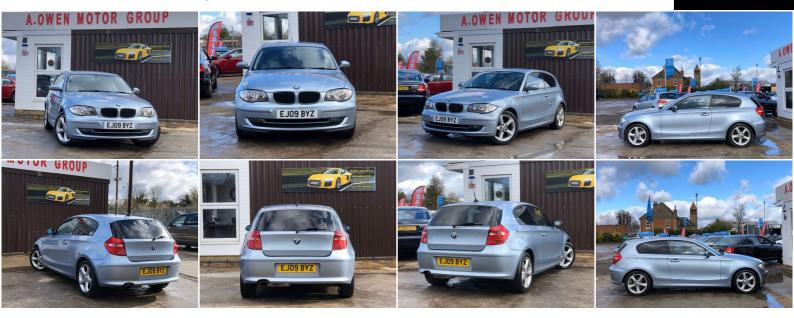

## **BMW 1 Series**

2.0 116i Sport 3dr

+++FREE 24 MONTHS WARRANTY+++

2009

**PETROL** 

**MANUAL** 

**BLUE** 

80,000 MILES

## **DESCRIPTION**

FREE 24 MONTHS WARRANTY,EXCELLENT CONDITION,SERVICE HISTORY,WE OFFER LOW RATE FINANCE WITH ZERO DEPOSIT,FULLY HPI CHECKED,MOT TILL 07/08/2020,LOVELY TO DRIVE AND FIRST TO SEE WILL BUY