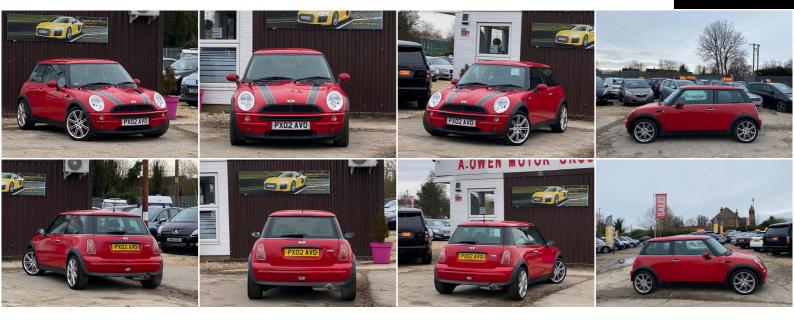

## **MINI Hatch**

1.6 One 3dr

+++NEW MOT+FRESH SERVICE+++

PETROL MANUAL

87,500 MILES

1,598CC

## **DESCRIPTION**

EXCELLENT CONDITION, FULLY HPI CHECKED, 1 YEAR MOT, 2 KEYS SUPPLIED, SERVICE HISTORY INCLUDING A FRESH SERVICE, NATIONWIDE DELIVERY CAN BE ARRANGED, NATIONWIDE WARRANTY INCLUDED, LOVELY TO DRIVE AND FIRST TO SEE WILL BUY