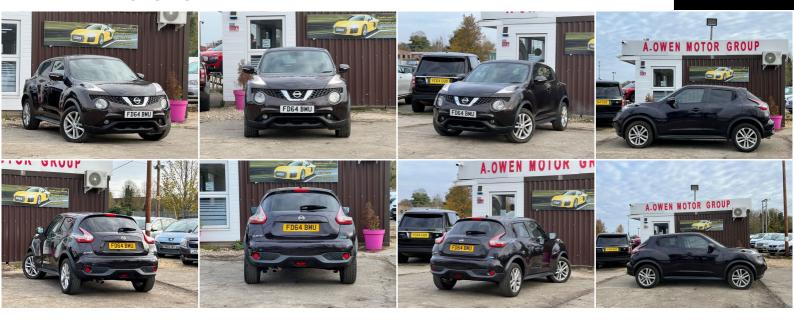

## Nissan Juke

1.5 dCi 8v Acenta (s/s) 5dr

+++LONG MOT+++

2014

**DIESEL** 

**MANUAL** 

**BLACK** 

61,200 MILES

## **DESCRIPTION**

FULLY HPI CHECKED, MOT TILL 15/01/2024, 2 KEEPERS, 2 KEYS SUPPLIED, NATIONWIDE DELIVERY CAN BE ARRANGED, NATIONWIDE WARRANTY INCLUDED, LOVELY TO DRIVE AND FIRST TO SEE WILL BUY