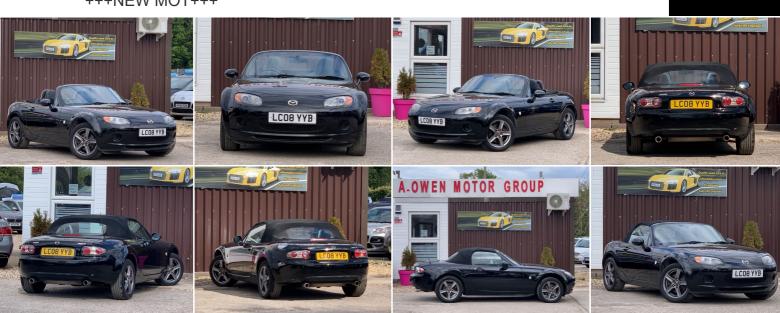

A. OWEN MOTOR GROUP

A.OwenMotorGroup@gmail.com https://aowenmotorgroup.co.uk

07537 165054

SOLD

Mazda MX-5 2.0i SE 2dr +++NEW MOT+++

Щ

2009

MANUAL

## DESCRIPTION

EXCELLENT CONDITION, FULLY HPI CHECKED, 1 YEAR MOT, 2 KEYS SUPPLIED, NATIONWIDE DELIVERY CAN BE ARRANGED, NATIONWIDE WARRANTY INCLUDED, LOVELY TO DRIVE AND FIRST TO SEE WILL BUY

## SOME FEATURES

✓ Metallic Paint

A. Owen Motor Group, Faraday Road, Newbury, Berkshire, RG14 2AD Mob: 07537 165054 https://aowenmotorgroup.co.uk

Despite our best efforts to present details accurately on our website, some variations, errors or omissions may occur. The information contained on this website does not constitute an offer for sale of any particular vehicle, accessory or specification.