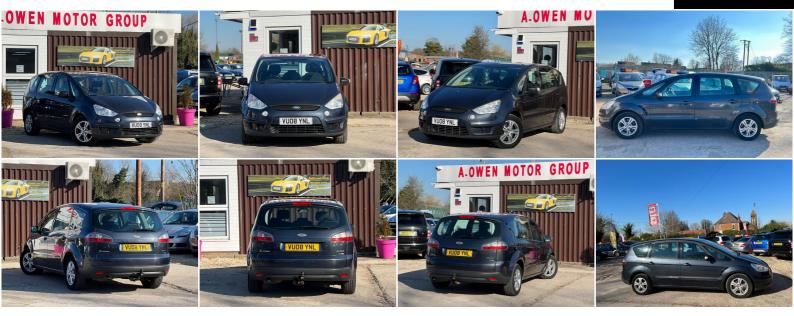

## Ford S-Max

1.8 TDCi Zetec 5dr

+++NEW MOT+FRESH SERVICE+++

2008

**DIESEL** 

**MANUAL** 

**GREY** 

114,000 MILES

1,753CC

## **DESCRIPTION**

EXCELLENT CONDITION, FULLY HPI CHECKED, 1 YEAR MOT, 2 KEYS SUPPLIED, SERVICE HISTORY INCLUDING A FRESH SERVICE, NATIONWIDE DELIVERY CAN BE ARRANGED, NATIONWIDE WARRANTY INCLUDED, LOVELY TO DRIVE AND FIRST TO SEE WILL BUY