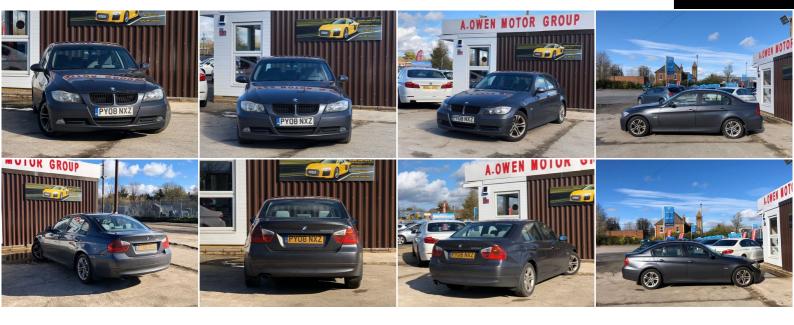

## **BMW 3 Series**

2.0 320d SE 4dr

+++EXCELLENT CONDITION+++

2008

**DIESEL** 

**MANUAL** 

**GREY** 

160,000 MILES

## **DESCRIPTION**

EXCELLENT CONDITION, SERVICE HISTORY, FULLY HPI CHECKED, 1 YEAR MOT, LOVELY TO DRIVE AND FIRST TO SEE WILL BUY, PART EXCHANGE WELCOME, OPEN 7 DAYS A WEEK