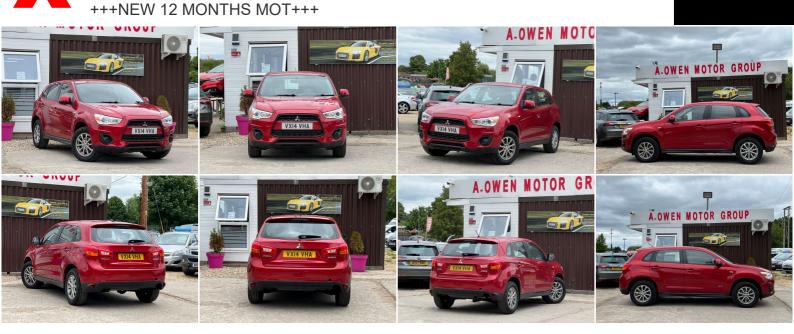

A. OWEN MOTOR GROUP

A.OwenMotorGroup@gmail.com https://aowenmotorgroup.co.uk

07537 165054

Mitsubishi ASX 1.6 2 Euro 5 5dr

SOLD

2014

PETROL

1,590CC

## DESCRIPTION

EXCELLENT CONDITION, FULLY HPI CHECKED, MOT TILL 22/12/2022 NO ADVISORY, SERVICE HISTORY, NATIONWIDE DELIVERY CAN BE ARRANGED, DISCOUNTED NATIONWIDE WARRANTY AVAILABLE, LOVELY TO DRIVE AND FIRST TO SEE WILL BUY