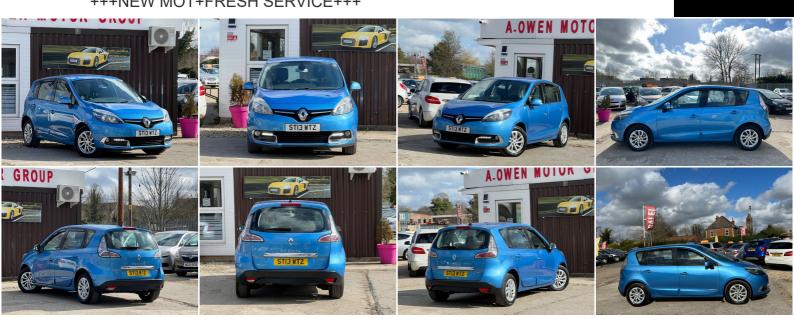

## **Renault Scenic**

1.5 dCi Dynamique TomTom EDC Auto 5dr +++NEW MOT+FRESH SERVICE+++

•••

2013

DIESEL

**AUTOMATIC** 

**BLUE** 

62,900 MILES