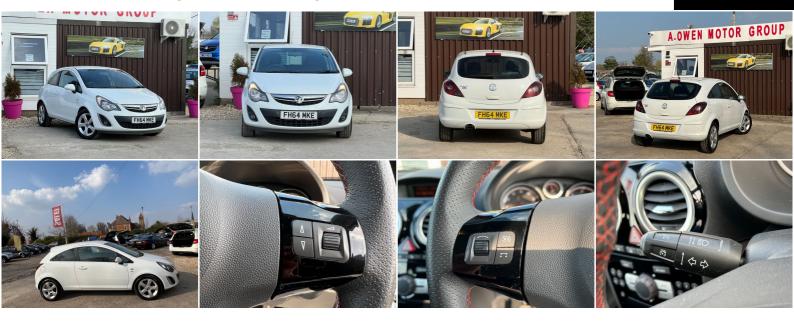

## **Vauxhall Corsa**

1.4 16V SXi 3dr

+++NEW MOT+FRESH SERVICE+++

2015

**PETROL** 

**MANUAL** 

WHITE

50,000 MILES

## **DESCRIPTION**

EXCELLENT CONDITION, FULLY HPI CHECKED, 1 YEAR MOT, 2 KEEPERS, 2 KEYS SUPPLIED, SERVICE HISTORY INCLUDING A FRESH SERVICE, NATIONWIDE DELIVERY CAN BE ARRANGED, NATIONWIDE WARRANTY INCLUDED, LOVELY TO DRIVE AND FIRST TO SEE WILL BUY