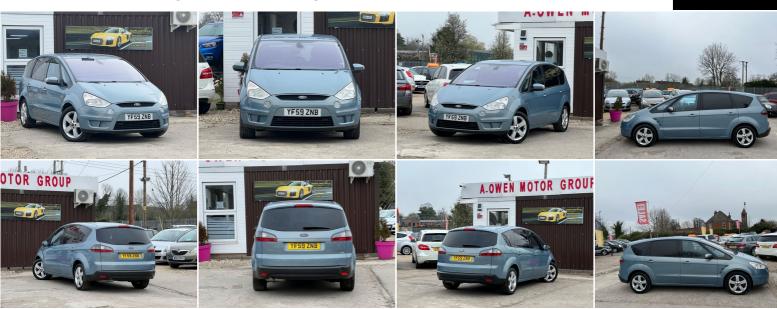

## Ford S-Max

2.0 TDCi Titanium 5dr +++NEW MOT+FRESH SERVICE+++

## DESCRIPTION

EXCELLENT CONDITION, FULLY HPI CHECKED, 1 YEAR MOT, 2 KEYS SUPPLIED, SERVICE HISTORY INCLUDING CAM BELT+ FRESH SERVICE WILL BE PROVIDED, NATIONWIDE DELIVERY CAN BE ARRANGED, NATIONWIDE WARRANTY INCLUDED, LOVELY TO DRIVE AND FIRST TO SEE WILL BUY

## SOME FEATURES

- ✓ 12 V Front Accessory Socket
- $\checkmark$  17in Alloy Wheels 7 x 17in Alloy 5 Spoke Machined Alloy with 225/50 R17 Tyres and Locking Wheel Nuts
- 🗸 2nd Row Seats Three Individual Fold Flat Seats/3rd Row Seats Two Individual Fold Flat Seats 🗸 8 Premium Speakers
- ✓ Advanced Bluetooth Hands-Free ✓ Air Conditioning CFC-Free with Dual Electronic Automatic Temperature Control (DEATC)
- ✓ Airbags Drivers V Airbags Drivers Side Knee Airbag ✓ Airbags Front Passengers Airbag with De Activation Switch
- $\checkmark$  Airbags Front Side Impact Airbags, Front, 2nd and 3rd Row Curtain Airbags
- ✓ Alarm Perimeter with Volume Sensing (Thatcham Category 1) ✓ Anti-Lock Brakes (ABS) and Emergency Brake Assist (EBA)
- ✓ Ashtray/Lighter ✓ Auto-Dimming Rear View Mirror ✓ Automatic Headlights ✓ Autowipers with Rain Sensor
- ✓ Body Colour Bumpers ✓ Bodyside Mouldings Body Colour ✓ Centre Console ✓ Centre Rear Seat Belt ✓ Clock Digital
- ✓ Courtesy Light Front Overhead with Theatre Style Dimming and Delayed Switch Off ✓ Cruise Control ✓ Cup Holders
- ✓ Door Mirrors Electrically Operated and Heated, Body Colour Housings, with Side Turn Indicators
  ✓ Drivers Electric Height Adjustment
  - A. Owen Motor Group, Faraday Road, Newbury, Berkshire, RG14 2AD Mob: 07537 165054 https://aowenmotorgroup.co.uk