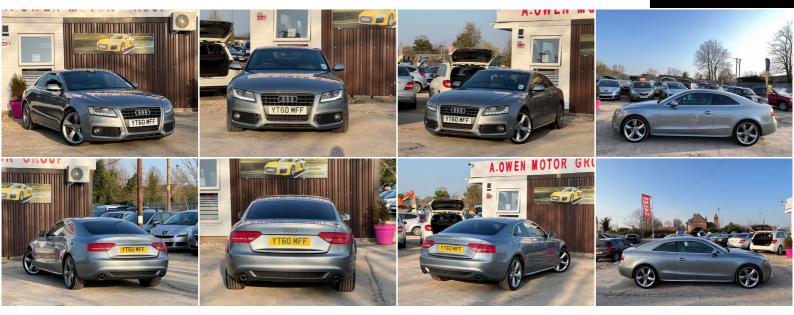

## Audi A5

2.7 TDI V6 S line Special Edition Multitronic 2dr

+++LONG MOT+FRESH SERVICE+++

£10,000

2010

**DIESEL** 

**AUTOMATIC** 

**GREY** 

100,000 MILES

2,698CC