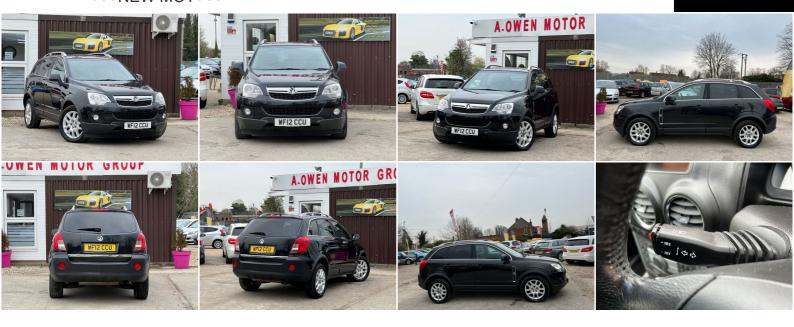

## Vauxhall Antara 2.2 CDTi Exclusiv 4WD 5dr

+++NEW MOT+++

2012

**DIESEL** 

**MANUAL** 

**BLACK** 

108,000 MILES

2,231CC

## **DESCRIPTION**

EXCELLENT CONDITION, FULLY HPI CHECKED, 1 YEAR MOT, 1 KEEPER, SERVICE HISTORY, NATIONWIDE DELIVERY CAN BE ARRANGED, NATIONWIDE WARRANTY INCLUDED, LOVELY TO DRIVE AND FIRST TO SEE WILL BUY