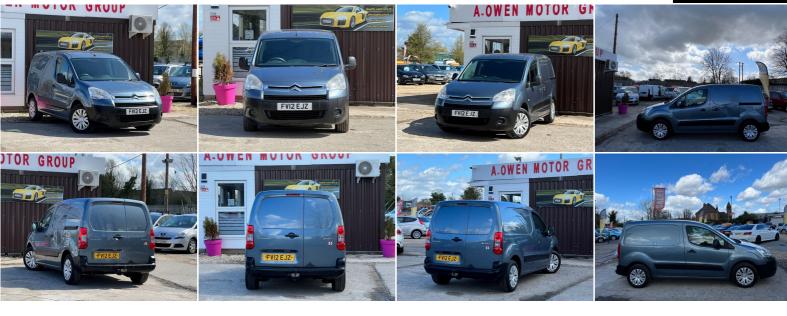

## Citroen Berlingo

1.6 HDi L1 625 Enterprise Panel Van SWB 5dr +++NEW MOT+++

## DESCRIPTION

FULLY HPI CHECKED, 1 YEAR MOT, 2 KEYS SUPPLIED, SERVICE HISTORY, NATIONWIDE DELIVERY CAN BE ARRANGED, LOVELY TO DRIVE AND FIRST TO SEE WILL BUY

## SOME FEATURES

 $\checkmark$  Air Conditioning  $\checkmark$  Connecting Box  $\checkmark$  Electric Adjustable and Heated Door Mirrors

✓ Hard Plastic Floor Protection in Load Compartment ✓ Nearside Sliding Side Load Door ✓ Rear Parking Sensor ✓ Super Plus Pack