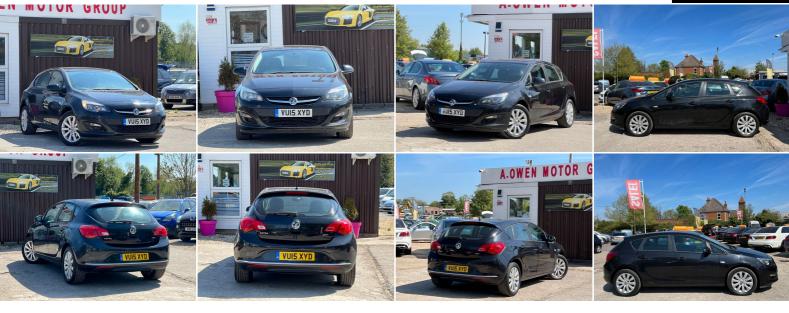

## Vauxhall Astra

1.6 CDTi ecoFLEX 94g Design Euro 6 (s/s) 5dr +++FREE 6 MONTHS WARRANTY+++

## DESCRIPTION

FREE 6 MONTHS WARRANTY, FULLY HPI CHECKED, 1 YEAR MOT, 2 KEEPERS, FULL VAUXHALL SERVICE HISTORY, NATIONWIDE DELIVERY CAN BE ARRANGED, NATIONWIDE WARRANTY INCLUDED, LOVELY TO DRIVE AND FIRST TO SEE WILL BUY