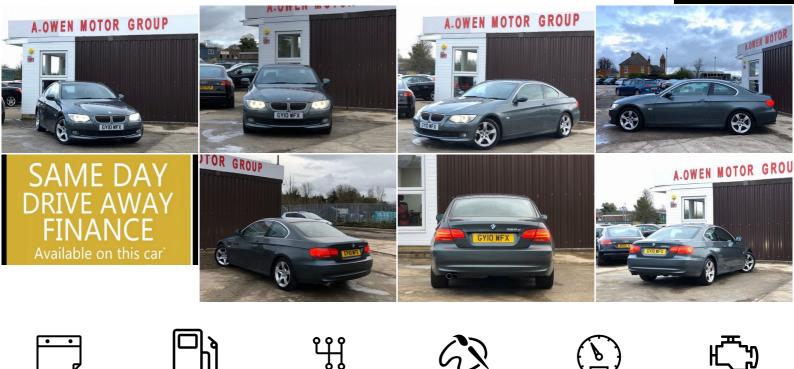

A. OWEN MOTOR GROUP

A.OwenMotorGroup@gmail.com https://aowenmotorgroup.co.uk

07537 165054

96,000 MILES

## **BMW 3 Series**

DIESEL

3.0 325d SE 2dr +++FREE 24 MONTHS WARRANTY+++

2,993CC

## DESCRIPTION

2010

FREE 24 MONTHS WARRANTY, ZERO DEPOSIT FINANCE, EXCELLENT CONDITION, SERVICE HISTORY, WE OFFER LOW RATE FINANCE, FULLY HPI CHECKED, 2 KEEPERS, 2 REMOTE KEYS, 1 YEAR MOT, LOVELY TO DRIVE AND FIRST TO SEE WILL BUY

GREY

MANUAL