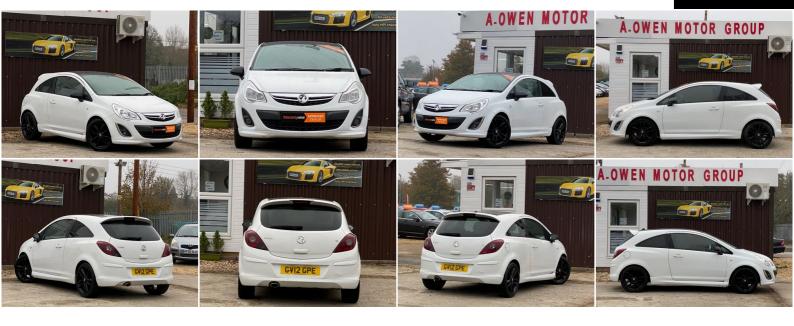

## **Vauxhall Corsa**

1.2 i 16v Limited Edition 3dr (a/c) NATIONWIDE DELIVERY AVAILABLE

2012

**PETROL** 

**MANUAL** 

WHITE

61,000 MILES

1,229CC

## **DESCRIPTION**

FREE NATIONWIDE WARRANTY, EXCELLENT CONDITION, WE OFFER LOW RATE FINANCE WITH ZERO DEPOSIT, FULLY HPI CHECKED, MOT TILL 10/05/2021, LOVELY TO DRIVE AND FIRST TO SEE WILL BUY