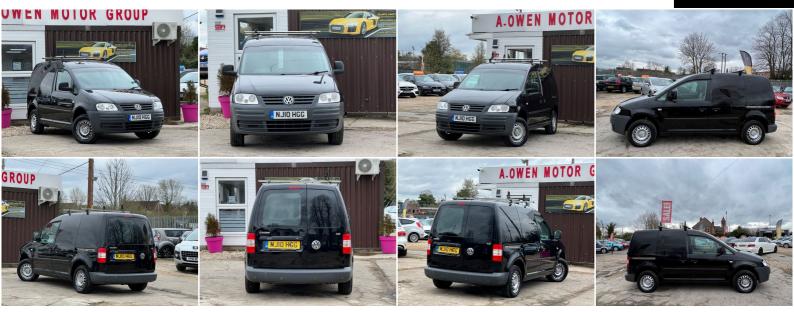

## A. OWEN MOTOR GROUP

**Volkswagen Caddy** 2.0 SDI PD C20 Panel Van 4dr +++LONG MOT+++

2010

1,968CC

## DESCRIPTION

FULLY HPI CHECKED, MOT TILL 14/04/2023, 1 KEEPER, 2 KEYS SUPPLIED, SERVICE HISTORY, JUST BEEN SERVICED, NATIONWIDE DELIVERY CAN BE ARRANGED, LOVELY TO DRIVE AND FIRST TO SEE WILL BUY