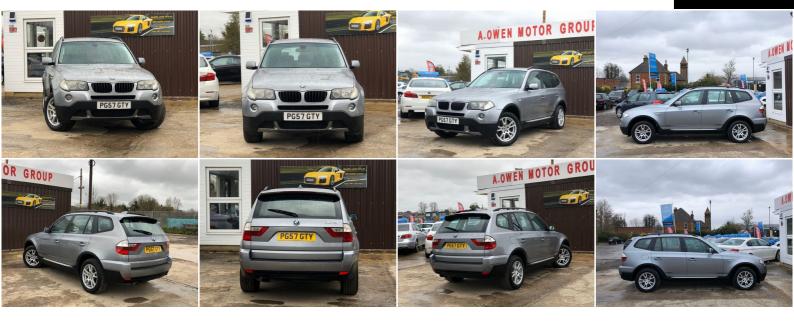

## **BMW X3** 2.0 20d SE 5dr

+++FREE 24 MONTHS WARRANTY+++

2007

**DIESEL** 

**MANUAL** 

**SILVER** 

122,000 MILES

1,995CC

## **DESCRIPTION**

FREE 24 MONTHS WARRANTY, EXCELLENT CONDITION, FULL SERVICE HISTORY, WE OFFER LOW RATE FINANCE WITH ZERO DEPOSIT, FULLY HPI CHECKED, 2 KEYS, MOT TILL 09/01/2021, LOVELY TO DRIVE AND FIRST TO SEE WILL BUY