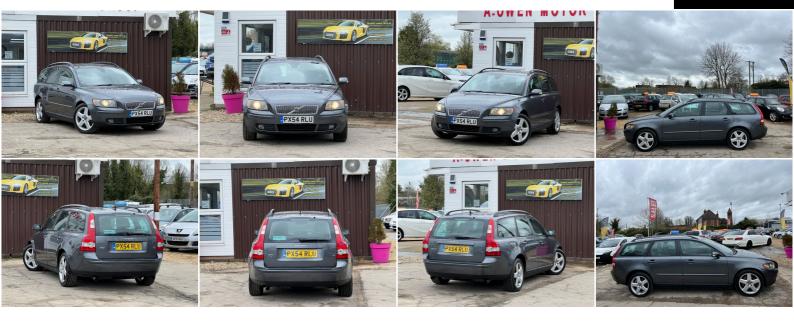

## **Volvo V50** 2.5 T5 SE 5dr

+++LONG MOT+FRESH SERVICE+++

SOLD

2004

**PETROL** 

**MANUAL** 

**GREY** 

184,200 MILES

## **DESCRIPTION**

FULLY HPI CHECKED, MOT TILL 12/10/2022, 2 KEYS SUPPLIED, SERVICE HISTORY INCLUDING A FRESH SERVICE, NATIONWIDE DELIVERY CAN BE ARRANGED, LOVELY TO DRIVE AND FIRST TO SEE WILL BUY, PART EXCHANGE TO CLEAR