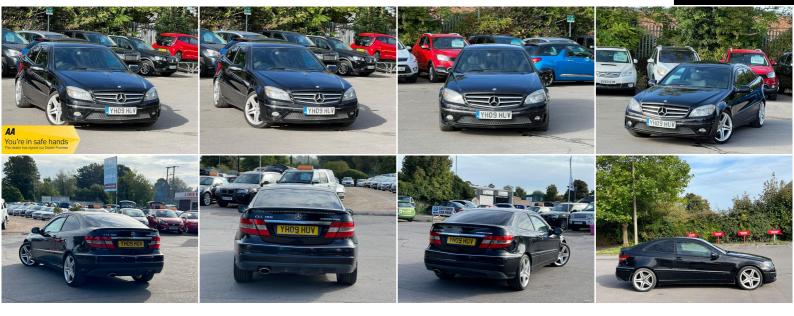

## Mercedes-Benz CLC Class

1.8 CLC180K Sport Coupe Auto Euro 4 3dr +++NEW MOT+SERVICE HISTORY+++

1.796CC

## DESCRIPTION

FULLY HPI CHECKED, 1 YEAR MOT WILL BE PROVIDED, SERVICE HISTORY, 2 KEYS SUPPLIED, WE OFFER LOW RATE FINANCE IN UNDER 15 MINUTES WITH ZERO DEPOSIT OPTION, 1 YEAR AA BREAKDOWN COVER, 5-DAYS DRIVE AWAY INSURANCE (SUBJECT TO APPLICATION), NATIONWIDE DELIVERY CAN BE ARRANGED AND NATIONWIDE WARRANTY. For more cars visit our website: https://aowenmotors.co.uk/

## SOME FEATURES

✓ 18in 5 Twin Spoke Alloy Wheels ✓ 6 Speakers ✓ Audio 20 Radio & CD & MP3 player with 5in colour screen

✓ Auto Climate Control V Auxiliary input socket V Dark Coloured brushed Aluminium Trim V Front Foglights

- ✓ Height & reach adjust Steering column ✓ Height adjust Drivers Seat ✓ Integrated MP3 compatible 6CD Changer & Media interface
- ✓ Mercedes Audio 20 Radio & CD & telephone keypad ✓ Space Saver Spare Wheel
- ✓ Storage compartment with 12V socket centre console ✓ Tirefit sealant with Electric Air pump