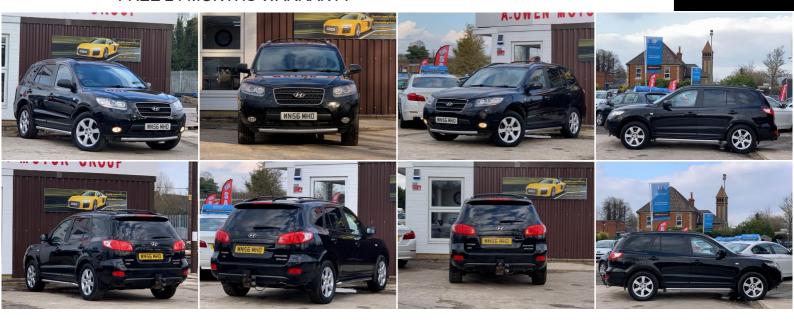

## Hyundai Santa Fe

2.2 CRTD CDX+ 5dr (7 Seats)

+++FREE 24 MONTHS WARRANTY+++

2006

**DIESEL** 

**MANUAL** 

√ Steering Wheel Mounted Controls (Audio/Cruise Control)
√ Traction Control System
√ Upholstery Leather

**BLACK** 

102,000 MILES

2,188CC

## **DESCRIPTION**

FREE 24 MONTHS WARRANTY, EXCELLENT CONDITION, SERVICE HISTORY, WE OFFER LOW RATE FINANCE WITH ZERO DEPOSIT, FULLY HPI CHECKED, 2 KEYS, MOT TILL 30/01/2021, LOVELY TO DRIVE AND FIRST TO SEE WILL BUY