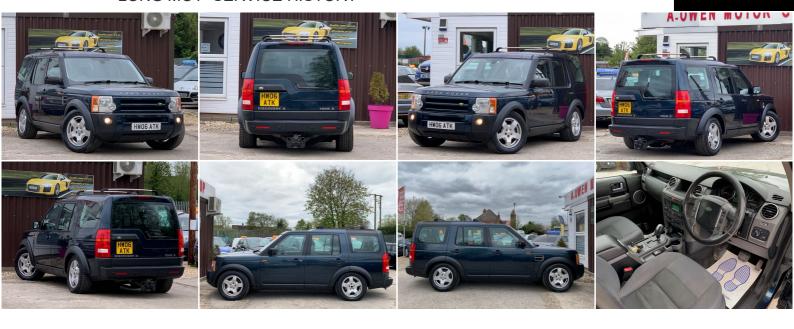

## **Land Rover Discovery 3**

2.7 TD V6 S 5dr

+++LONG MOT+SERVICE HISTORY+++

2006

DIESEL

**AUTOMATIC** 

**BLUE** 

179,000 MILES

## **DESCRIPTION**

FULLY HPI CHECKED, MOT TILL 28/09/2023, 2 KEEPERS, SERVICE HISTORY, JUST BEEN SERVICED, NATIONWIDE DELIVERY CAN BE ARRANGED,