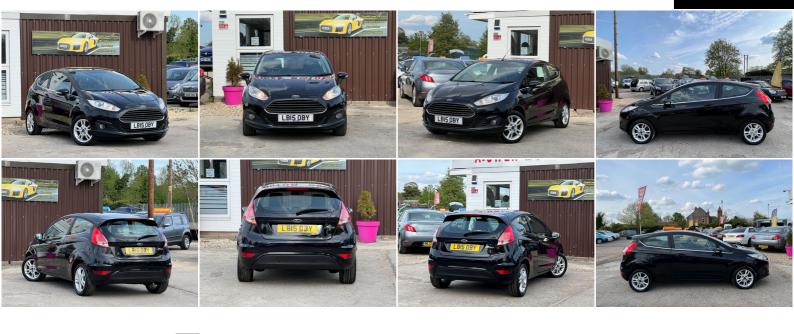

## **Ford Fiesta**

1.25 Zetec 3dr (Euro 6)

+++NEW MOT+++

63,000 MILES

1,242CC

## **DESCRIPTION**

EXCELLENT CONDITION, FULLY HPI CLEAR, 1 YEAR MOT, SERVICE HISTORY, 2 FORMER KEEPER, 2 KEYS, NATIONWIDE WARRANTY INCLUDED, NATIONWIDE DELIVERY CAN BE ARRANGED, WE OFFER LOW RATE FINANCE WITH ZERO DEPOSIT OPTION, LOVELY TO DRIVE AND FIRST TO SEE WILL BUY