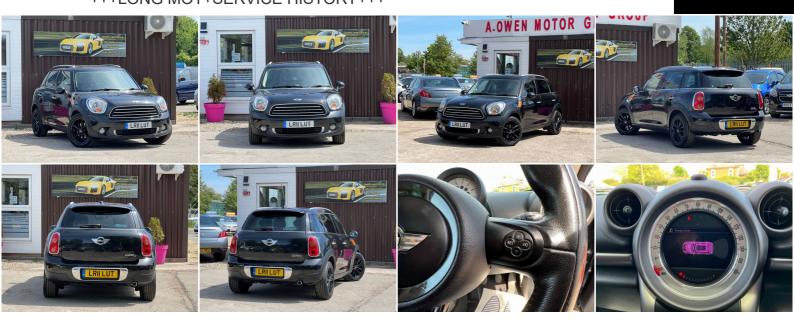

## **MINI Countryman**

1.6 Cooper D (Pepper) 5dr +++LONG MOT+SERVICE HISTORY+++

SOLD

2011

**DIESEL** 

**MANUAL** 

**BLACK** 

108,500 MILES

## **DESCRIPTION**

EXCELLENT CONDITION, FULLY HPI CHECKED, MOT TILL 28/02/2023, SERVICE HISTORY, NATIONWIDE DELIVERY CAN BE ARRANGED, NATIONWIDE WARRANTY INCLUDED, LOVELY TO DRIVE AND FIRST TO SEE WILL BUY

## **SOME FEATURES**

✓ Bluetooth Telephone Audio Connection ✓ Cloth/Leather Parallel Lines ✓ Four Seat Configuration ✓ Front Centre Armrest

✓ Multi-Function for Steering Wheel ✓ PEPPER Pack ✓ Run-Flat Tyres ✓ Solid Paint