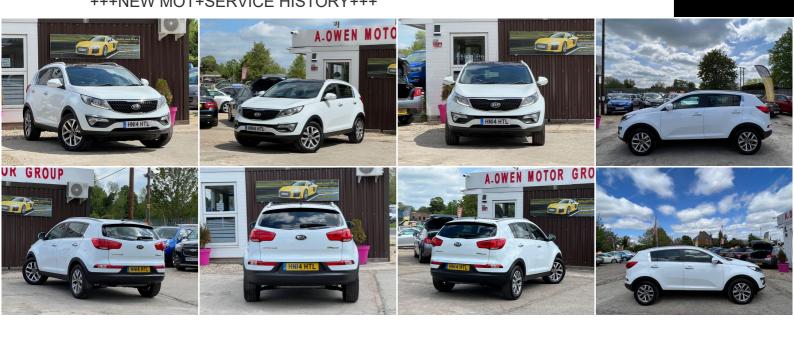

## Kia Sportage

1.6 GDi EcoDynamics 2 2WD (s/s) 5dr +++NEW MOT+SERVICE HISTORY+++

SOLD

2014

**PETROL** 

**MANUAL** 

WHITE

85,800 MILES

## **DESCRIPTION**

EXCELLENT CONDITION, FULLY HPI CHECKED, 1 YEAR MOT, 1 KEEPER, 2 KEYS SUPPLIED, SERVICE HISTORY, NATIONWIDE DELIVERY CAN BE ARRANGED, NATIONWIDE WARRANTY INCLUDED, LOVELY TO DRIVE AND FIRST TO SEE WILL BUY