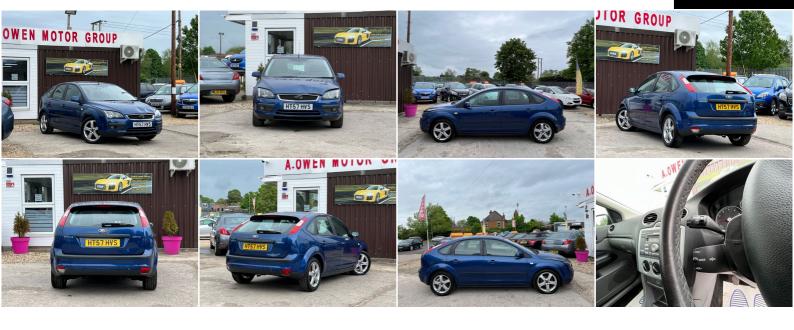

## **Ford Focus**

1.6 Zetec Climate 5dr

+++NEW MOT+++

2008

**PETROL** 

**MANUAL** 

**BLUE** 

121,000 MILES

## **DESCRIPTION**

FULLY HPI CHECKED, 1 YEAR MOT, 2 FORMER KEEPERS, PART EXCHANGE TO CLEAR