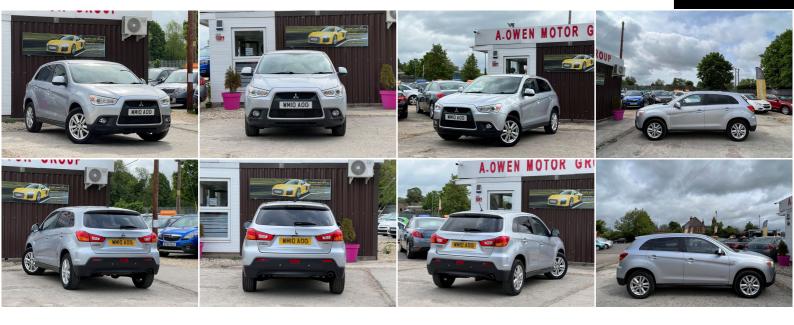

## Mitsubishi ASX

1.8D ClearTec 3 5dr

+++FREE 6 MONTHS WARRANTY+++

2010

**DIESEL** 

**MANUAL** 

**SILVER** 

106,500 MILES

## **DESCRIPTION**

FREE 6 MONTHS WARRANTY, EXCELLENT CONDITION, FULLY HPI CHECKED, 1 YEAR MOT, SERVICE HISTORY, NATIONWIDE DELIVERY CAN BE ARRANGED, WE OFFER LOW RATE FINANCE IN UNDER 15 MINUTES WITH ZERO DEPOSIT OPTION, LOVELY TO DRIVE AND FIRST TO SEE WILL BUY