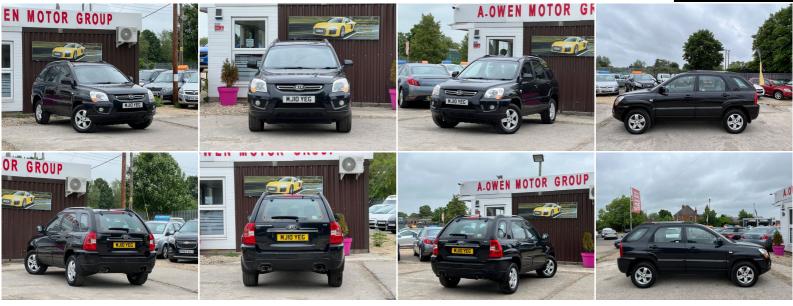

A.OwenMotorGroup@gmail.com https://aowenmotorgroup.co.uk

07537 165054

A. OWEN MOTOR GROUP

Kia Sportage
 2.0 CRDi XS 2WD 5dr
 +++FREE 6 MONTHS WARRANTY+++

## DESCRIPTION

FREE 6 MONTHS WARRANTY, EXCELLENT CONDITION, FULLY HPI CHECKED, 1 YEAR MOT, 1 KEEPER, 2 KEYS SUPPLIED, NATIONWIDE DELIVERY CAN BE ARRANGED, NATIONWIDE WARRANTY INCLUDED, LOVELY TO DRIVE AND FIRST TO SEE WILL BUY