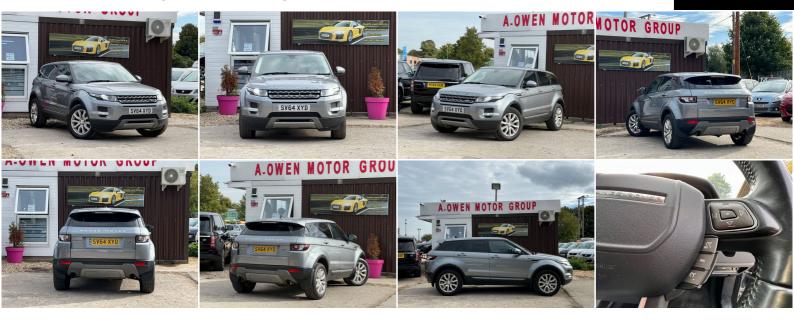

## Land Rover Range Rover Evoque

2.2 SD4 Pure Tech Auto 4WD Euro 5 (s/s) 5dr

\*\*NEW MOT+NEW SERVICE\*\*

2014

**DIESEL** 

**AUTOMATIC** 

**GREY** 

71,000 MILES

## **DESCRIPTION**

FULLY HPI CHECKED, 1 YEAR MOT, SERVICE HISTORY, 2KEYS, NATIONWIDE DELIVERY CAN BE ARRANGED, WE OFFER LOW RATE FINANCE IN UNDER 15 MINUTES WITH ZERO DEPOSIT OPTION, PX WELCOME.THIS CAR IS IN PERFECT CONDITION.

## **SOME FEATURES**

- √ 12V Power Socket 
  √ 12V Socket in Loadspace 
  √ 18in Alloy Style 11 Sparkle Silver
- √ 18in Alloy Wheels 5 Split Spoke Style 506 Sparkle Silver Finish 
  √ 2-Zone Automatic Climate Control
- ✓ 380W Meridian Surround Sound System ✓ 5in TFT Driver Information Centre ✓ 6/4 Way Manual Driver Adjustment
- √ 8in High Resolution Touch Screen 
  √ ABS Anti Lock Braking System 
  √ Airbags Driver and Passenger Side
- ✓ Airbags Driver Knee ✓ Airbags Full Size Driver ✓ Airbags Full Size Passenger ✓ Airbags Row One and Two Head Curtain
- √ Alarm 
  √ Armrest Rear Centre with Storage Compartment and 2 Cupholders 
  √ Audible Seat Belt Warning
- ✓ Audio Connectivity System
  ✓ Audio System 380 Watt Meridian Sound System with Radio and Single Slot CD
  ✓ Audio System DAB
- √ Automatic Headlights 
  √ Bluetooth Audio Streaming 
  √ Bluetooth Phone Connection 
  √ Bluetooth Telephone Connectivity
- ✓ Centre console Covered Storage Compartment ✓ Climate Control Automatic with Air Filtration ✓ Cruise Control
- ✓ Digital Audio Broadcast Radio DAB ✓ Door Mirrors Electric Adjustment and Heated ✓ DSC Dynamic Stability Control
- ✓ EBA Electronic Brake Assist ✓ EBA Emergency Brake Assist ✓ EBD Electronic Brake-Force Distribution
- ✓ EDC Engine Drag Torque Control ✓ Electric Parking Brake ✓ Electric Windows Front and Rear