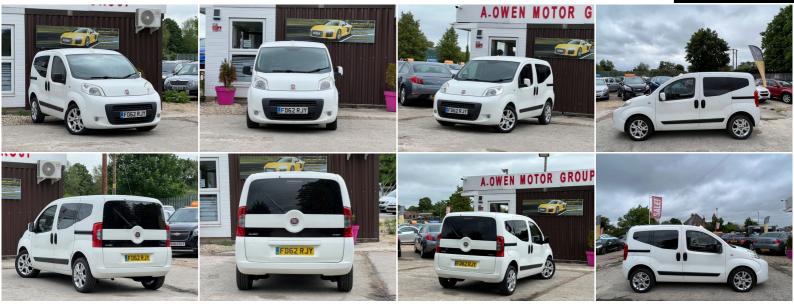

### Fiat Qubo

1.3 My Life (s/s) 5dr +++NEW MOT+SERVICE HISTORY+++

### DESCRIPTION

EXCELLENT CONDITION, FULLY HPI CHECKED, 1 YEAR MOT, 2 KEEPERS, 2 KEYS SUPPLIED, SERVICE HISTORY, NATIONWIDE DELIVERY CAN BE ARRANGED, DISCOUNTED NATIONWIDE WARRANTY AVAILABLE, LOVELY TO DRIVE AND FIRST TO SEE WILL BUY