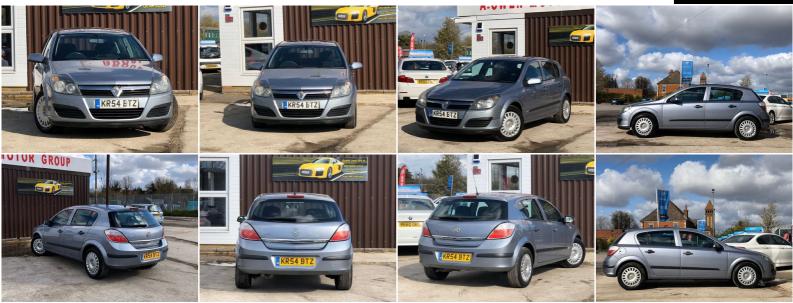

## Vauxhall Astra

1.6 i 16v Life 5dr +++EXCELLENT CONDITION+++

## SOLD

2004

111,000 MILES

1,598CC

## DESCRIPTION

EXCELLENT CONDITION, FULL SERVICE HISTORY, FULLY HPI CHECKED, 2 REMOTE KEYS, MOT TILL 28/10/2020, LOVELY TO DRIVE AND FIRST TO SEE WILL BUY, PART EXCHANGE TO CLEAR

## SOME FEATURES

| $\checkmark$ Air Conditioning                                                                                       | ✓ Anti-Lock Braking S   | System (ABS) 🗸 Ar      | mrest 🗸 Body C    | Coloured Bumpers     | ✓ Centre Rear Seat Bel |
|---------------------------------------------------------------------------------------------------------------------|-------------------------|------------------------|-------------------|----------------------|------------------------|
| ✓ Deadlocks ✓ D                                                                                                     | orivers Airbag ✓ Elec   | trically Operated Fron | t Windows 🗸 Fr    | ront Passengers Airl | bag                    |
| ✓ Front Seat Side - Impact Airbags and Full-Size Curtain Airbags ✓ Head Restraints ✓ Immobiliser ✓ Mirrors External |                         |                        |                   |                      |                        |
| ✓ Multi Function Trip                                                                                               | p Computer 🗸 Powe       | r Socket 🗸 Power-A     | Assisted Steering | ✓ Remote Control     | l Central Deadlocking  |
| ✓ Seat Height Adjust                                                                                                | stment                  | ction Mouldings 🗸 S    | Spare Wheel (Spac | ce Saver) 🗸 Spea     | akers                  |
| ✓ Steering Column                                                                                                   | Adjustable for Rake and | d Reach 🗸 Stereo I     | Radio CD Player   | ✓ Upholstery Cloth   | n                      |